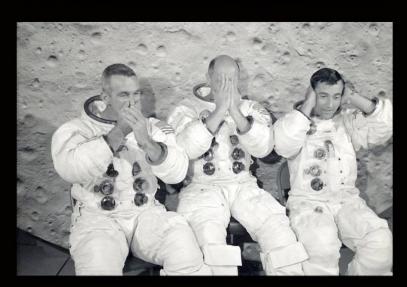

## DO THESE LOOK LIKE GUYS WHO JUST TRAVELLED SUCCESSFULLY TO THE MOON AND BACK? OR......

STILL ALIVE AND KICKING TODAY!