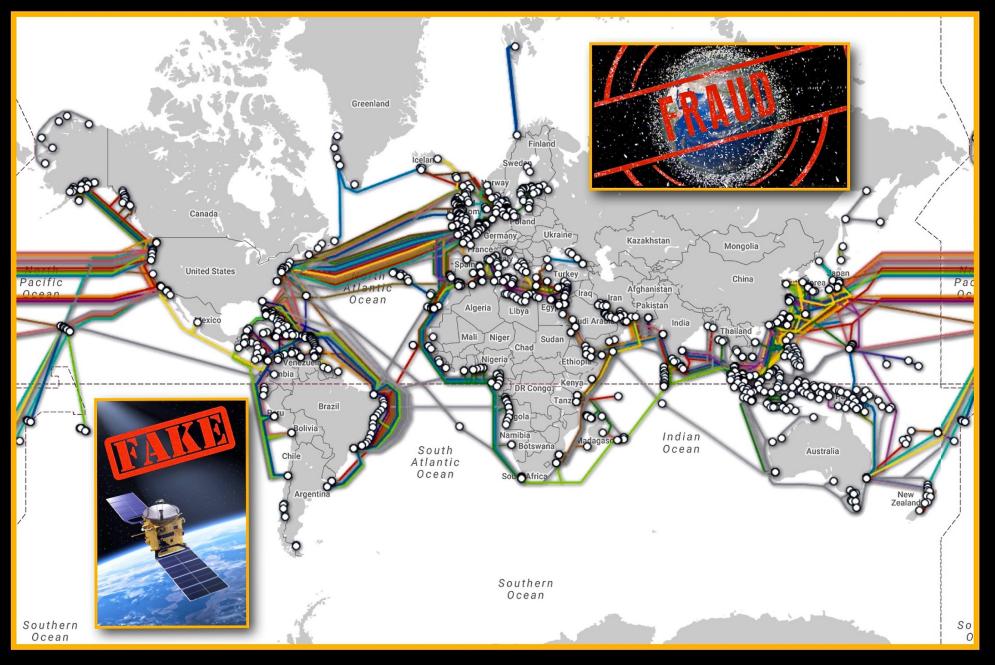

### SATELLITES DO NOT EXIST.

ALL INTERCONTINENTAL COMMUNICATIONS ARE DONE VIA AN EXTENSIVE SUBMARINE CABLE SYSTEM.