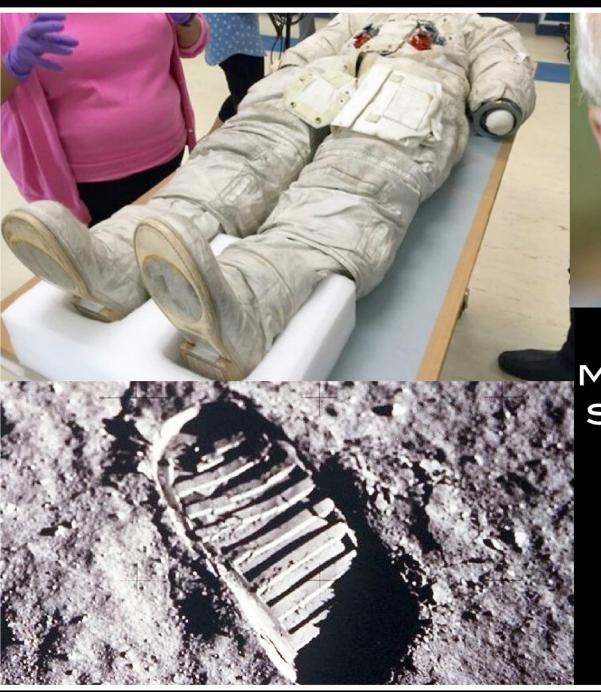

NEIL ARMSTRONG'S MOON LANDING SPACE SUIT, PRESERVED IN A MUSEUM, DOES NOT MATCH

MATCH HIS BOOT PRINT ON THE MOON.