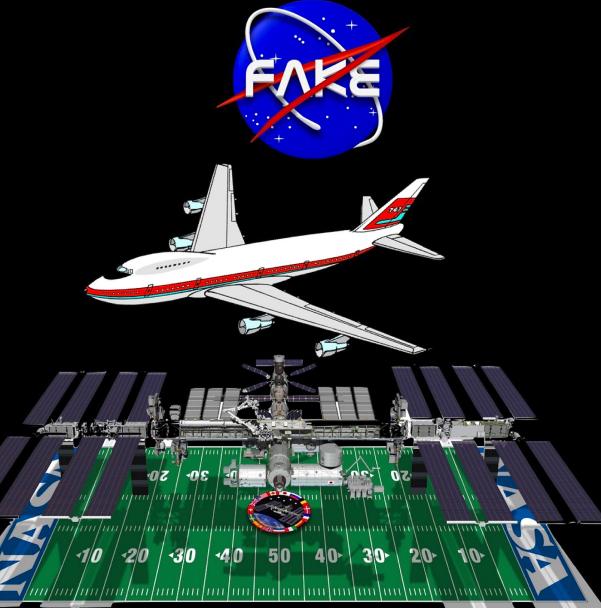

#### THE INTERNATIONAL FAKE STATION

A 747 IS ALMOST AS LARGE AS THE INTERNATIONAL SPACE STATION.

WHEN AT A CRUISING ALTITUDE OF 5 MILES, A 747 APPEARS AS A SMALL SPECK IN THE SKY

IF THE 747 WAS TWICE THE NORMAL HEIGHT (10 MILES) IT WOULD BE UNSEEABLE WITH THE HUMAN EYE

WE ARE ASKED
TO BELIEVE THAT
WE CAN SEE THE
ISS AT
50 TIMES
THAT HEIGHT!