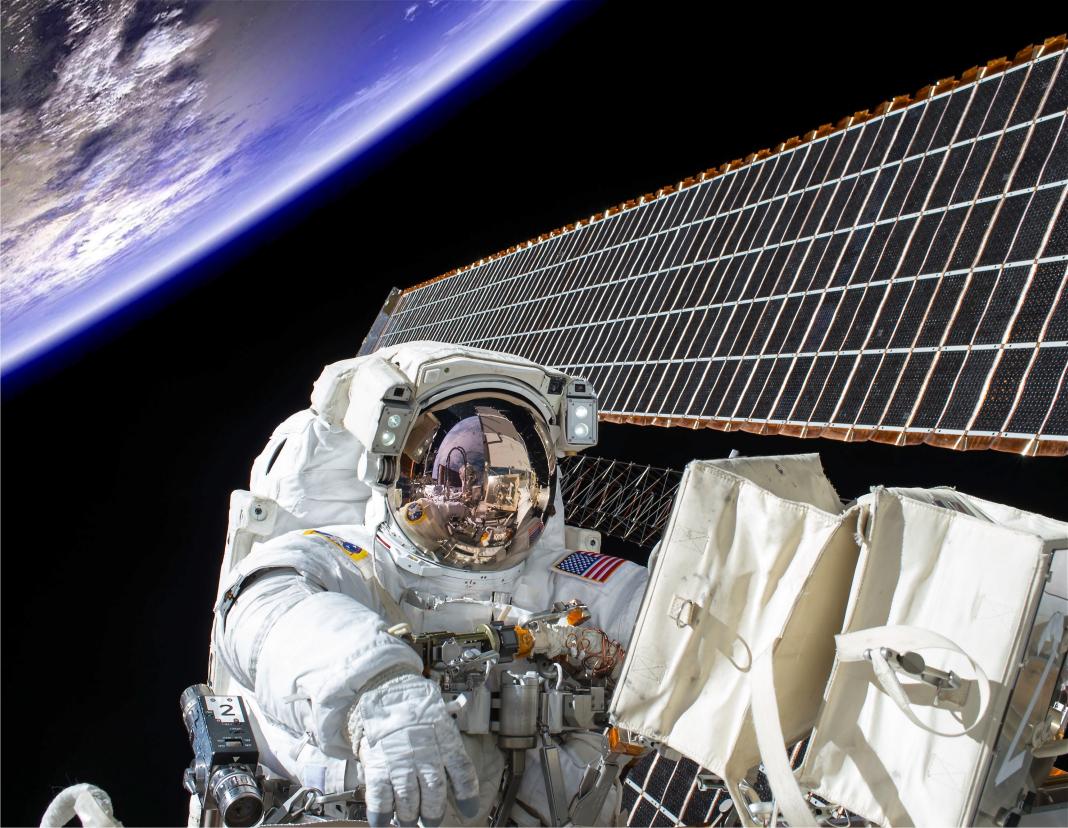

#### THE INTERNATIONAL FAKE STATION

A 747 IS ALMOST AS LARGE AS THE INTERNATIONAL SPACE STATION.

WHEN AT A CRUISING ALTITUDE OF 5 MILES, A 747 APPEARS AS A SMALL SPECK IN THE SKY

IF THE 747 WAS TWICE THE NORMAL HEIGHT (10 MILES) IT WOULD BE UNSEEABLE WITH THE HUMAN EYE

WE ARE ASKED
TO BELIEVE THAT
WE CAN SEE THE
ISS AT
50 TIMES
THAT HEIGHT!