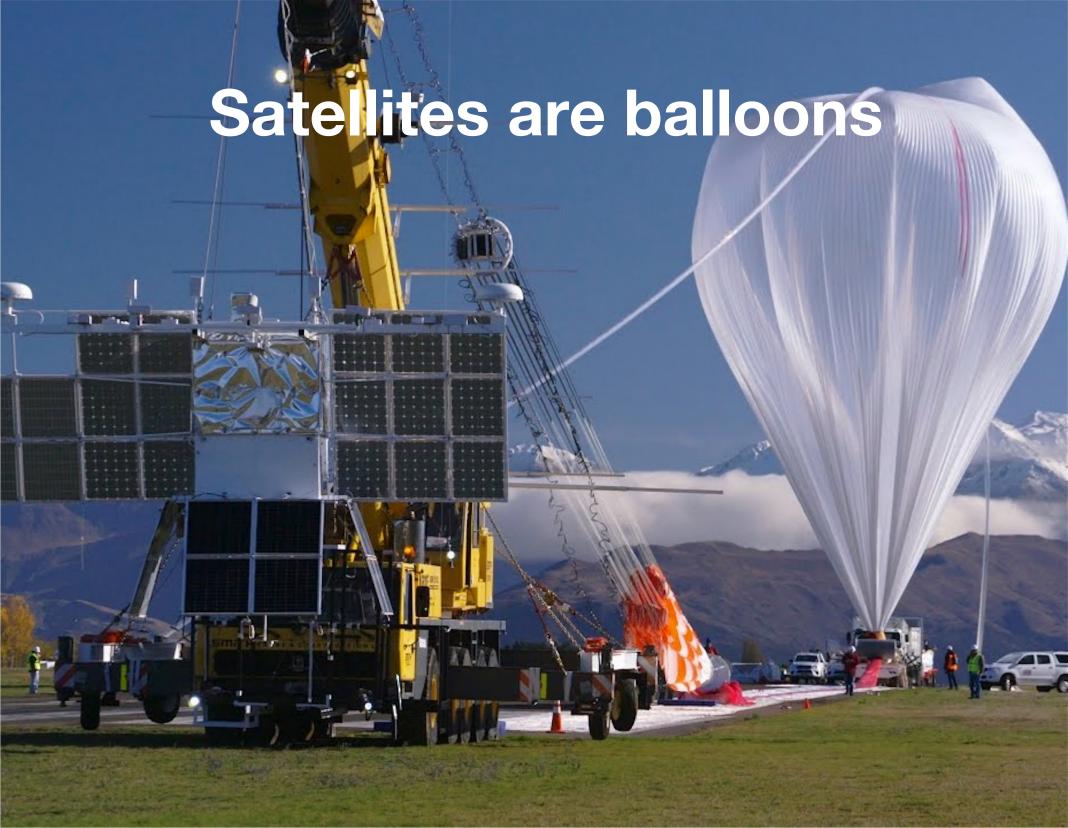

## PEOPLE BELIEVE THAT THIS CGI SATELLITE IS BEING REMOTELY CONTROLLED FROM 365 MILLION MILES AWAY...

**BUT FLAT EARTHERS ARE GULLIBLE?** 