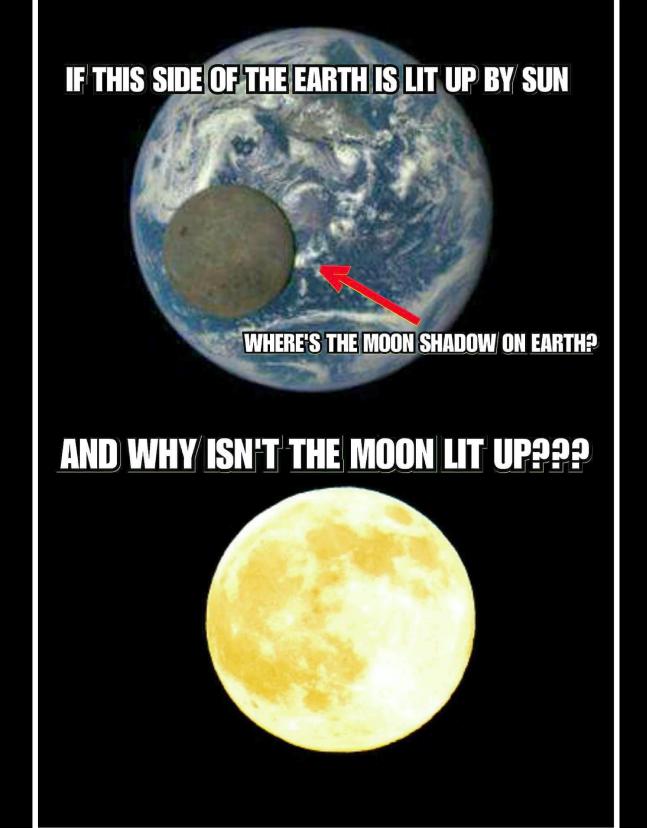

# GRAVITY

QUESTION: IF WE LIVED ON A BALL ORBITING AROUND A SUN, HOW IS IT POSSIBLE THAT WE SEE THE SAME STARS 6 MONTHS APART WHEN WE WOULD BE LOOKING IN THE OPPOSITE DIRECTION?

ANSWER: IT WOULDN'T BE POSSIBLE AT ALL.
WE LIVE ON A FLAT STATIONARY EARTH PLANE.