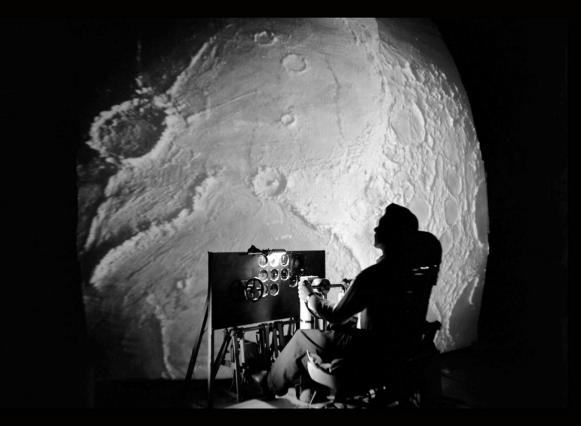

CURVATURE.



## Flat Earth FACT #98

NASA and modern astronomy say Polaris, the North Pole star, is somewhere between 323-434 light years, or about 2 quadrillion miles, away from us! Firstly, note that is between 1,938,000,000,000,000 - 2,604,000,000,000,000 miles making a difference of 666,000,000,000,000 (over six hundred trillion) miles! If modern astronomy cannot even agree on the distance to stars within hundreds of trillions of miles, perhaps their "science" is flawed and their theory needs reexamining. However, even granting them their obscurely distant stars, it is impossible for heliocentrists to explain how Polaris manages to always remain perfectly aligned straight above the North Pole throughout Earth's various alleged tilting, wobbling, rotating and revolving motions.





















NEIL ARMSTRONG'S MOON LANDING SPACE SUIT, PRESERVED IN A MUSEUM, DOES NOT MATCH



MATCH HIS BOOT PRINT ON THE MOON.

### SATELLITES DO NOT EXIST.

ALL INTERCONTINENTAL COMMUNICATIONS ARE DONE VIA AN EXTENSIVE SUBMARINE CABLE SYSTEM.





### Was This World Map Made Ten Centuries Ago?



THERE ARE MANY FLAT EARTH MAPS THAT SUGGEST THERE IS MORE LAND BEYOND ANTARTICA.

IS NASA FAKING
PICTURES OF EARTH
OR IS AMERICA REALLY
GETTING FATTER?



NASA IMAGE 2012

NASA, NOTHING
MORE THAN A
HOLLYWOOD STUDIO

NASA IMAGE 2002



#### THESE REAL HIGH ALTITUDE PICTURES OF EARTH ARE NOT POSSIBLE



ON THIS ...



DO YOU STILL BELIEVE THAT THIS IS YOUR WORLD? IF YOU ARE EVER HAVING A BAD DAY AND NOT FEELING VERY SMART, JUST REMEMBER THAT MOST OF YOUR FRIENDS AND FAMILY BELIEVE THIS TRASH CA