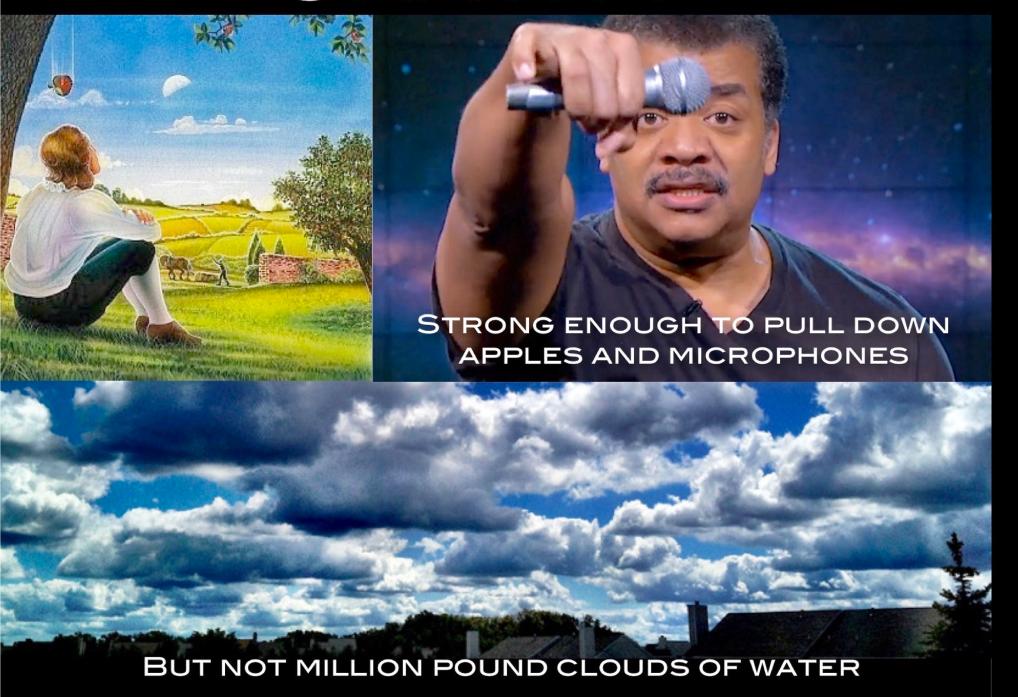

# GRAVITY

QUESTION: IF WE LIVED ON A BALL ORBITING AROUND A SUN, HOW IS IT POSSIBLE THAT WE SEE THE SAME STARS 6 MONTHS APART WHEN WE WOULD BE LOOKING IN THE OPPOSITE DIRECTION?

ANSWER: IT WOULDN'T BE POSSIBLE AT ALL.
WE LIVE ON A FLAT STATIONARY EARTH PLANE.

#### WHAT MAKES MORE SENSE?

1.5 QUADRILLION TONS OF WATER STICK PERFECTLY LEVEL ON A BALL THAT IS SPINNING FASTER THAN THE SPEED OF SOUND WHILE SPIRALING AROUND A BURNING BALL OF HYGROGEN AT 50 TIMES THAT SPEED, WHILE CHASING THAT BURNING BALL AT OVER 700 TIMES THE SPEED OF SOUND.

OR... THE EARTH IS FLAT AND STATIONARY, JUST AS WE EXPERIENCE IT?

ALL OF THE STEEPLES IN THIS PICTURE WERE COMPLETELY BLOCKED BY THE OPAQUENESS OF THE SKY UNTIL THE SUN MOVED IN LINE AND BACKLIT THEM. THE CLOSEST ONE IS OVER 20 MILES AWAY. IF WE LIVED ON A GLOBE THE SIZE WE ARE TOLD, THERE WOULD BE OVER 266 FEET OF CURVATURE BLOCKING THEIR VIEW.