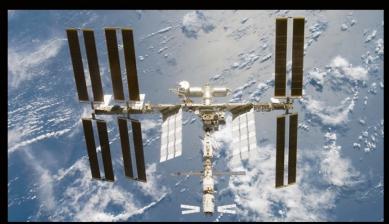

#### THE INTERNATIONAL FAKE STATION

A 747 IS ALMOST AS LARGE AS THE INTERNATIONAL SPACE STATION.

WHEN AT A CRUISING ALTITUDE OF 5 MILES, A 747 APPEARS AS A SMALL SPECK IN THE SKY

IF THE 747 WAS TWICE THE NORMAL HEIGHT (10 MILES) IT WOULD BE UNSEEABLE WITH THE HUMAN EYE

WE ARE ASKED
TO BELIEVE THAT
WE CAN SEE THE
ISS AT
50 TIMES
THAT HEIGHT!