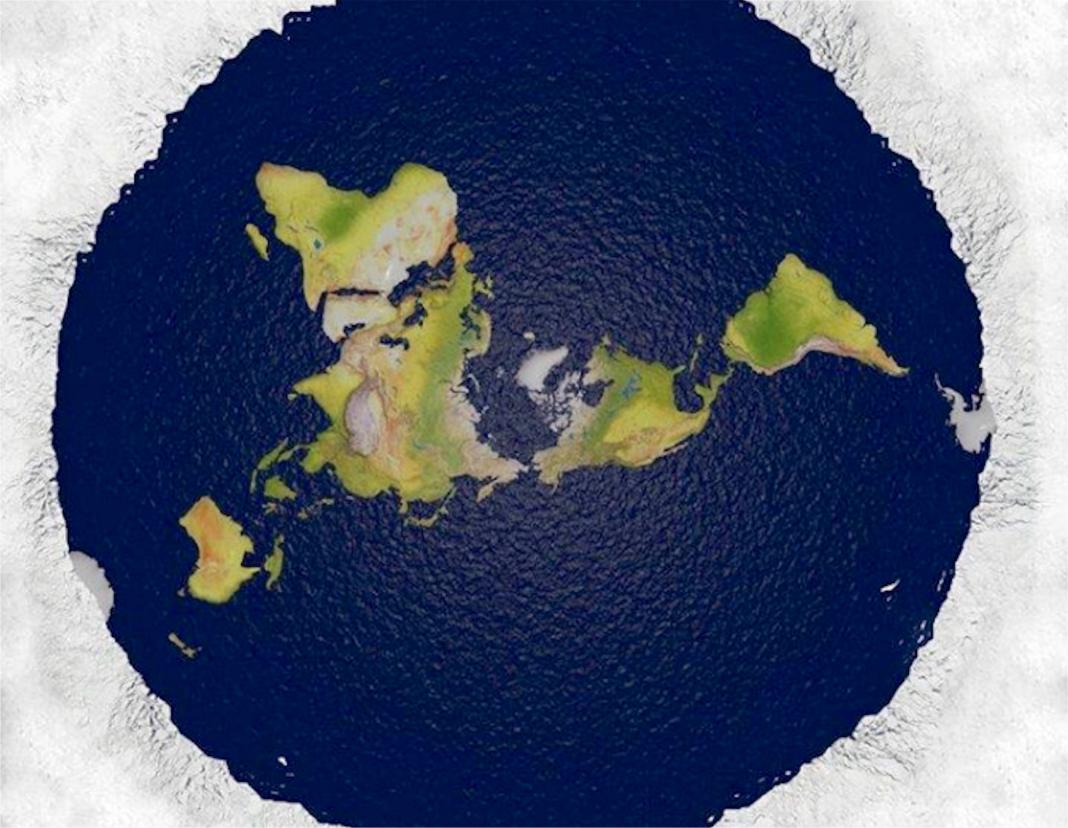

### Was This World Map Made Ten Centuries Ago?

THERE ARE MANY FLAT EARTH MAPS THAT SUGGEST THERE IS MORE LAND BEYOND ANTARTICA.

IS NASA FAKING
PICTURES OF EARTH
OR IS AMERICA REALLY
GETTING FATTER?

NASA IMAGE 2012