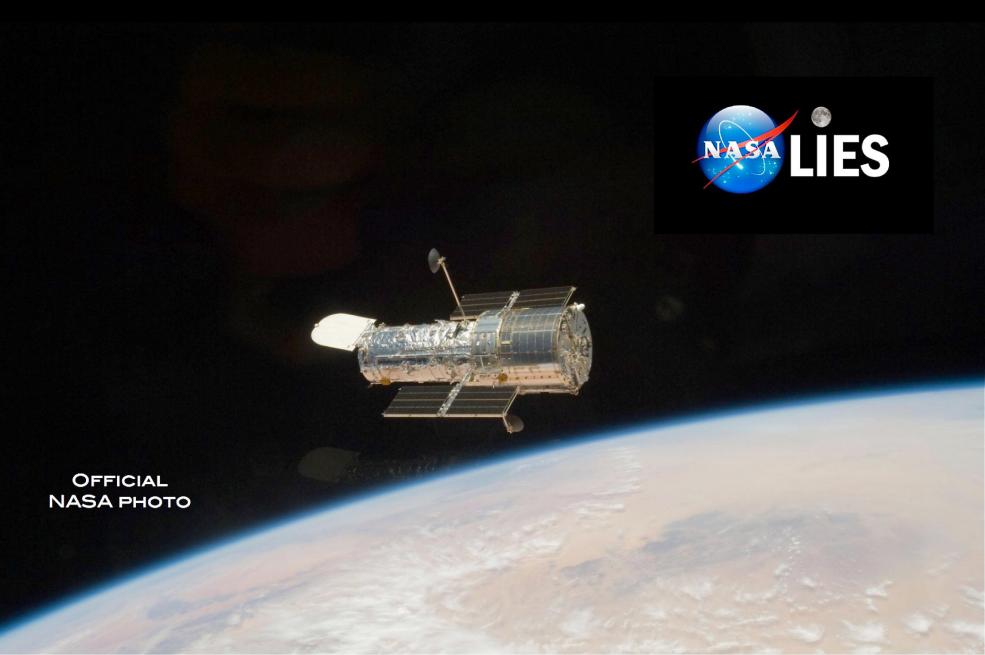

## NOT ONCE IN OVER 20 YEARS OF HUBBLE'S HISTORY HAS IT TURNED AROUND AND TAKEN A SINGLE PICTURE OF EARTH OR THE MOON.