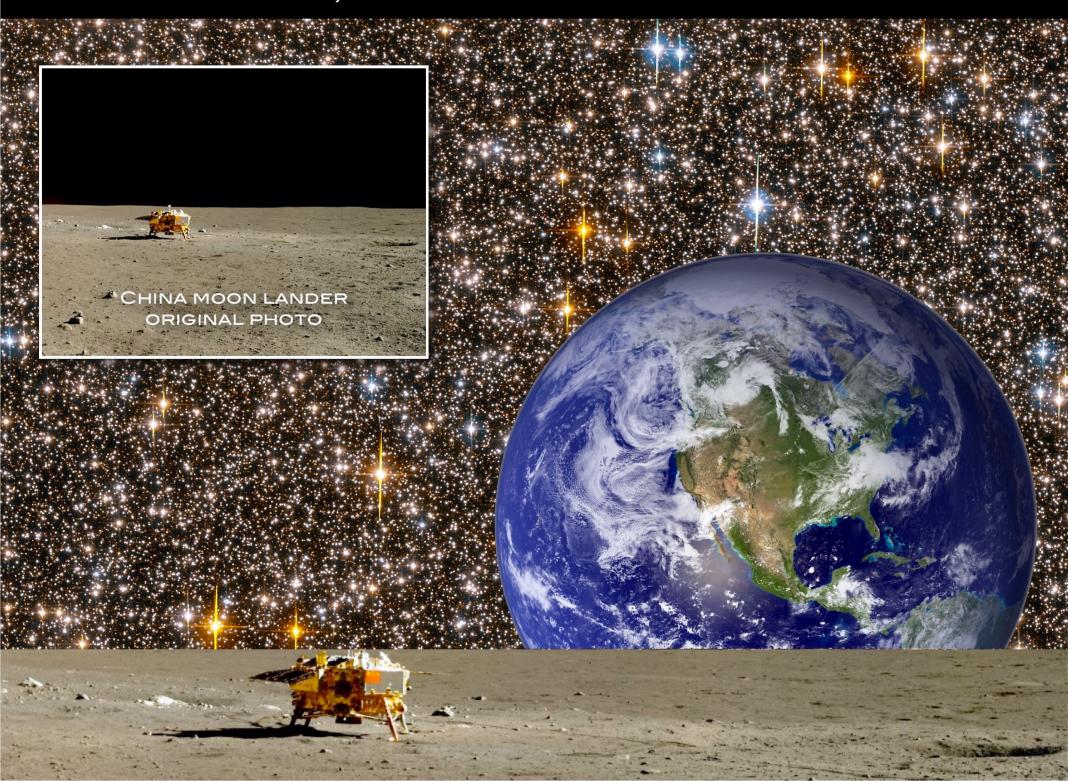

### 1. NASA IMAGES

"IT'S PHOTOSHOPPED, BUT IT HAS TO BE"
ROBERT SIMMONS, NASA ARTIST