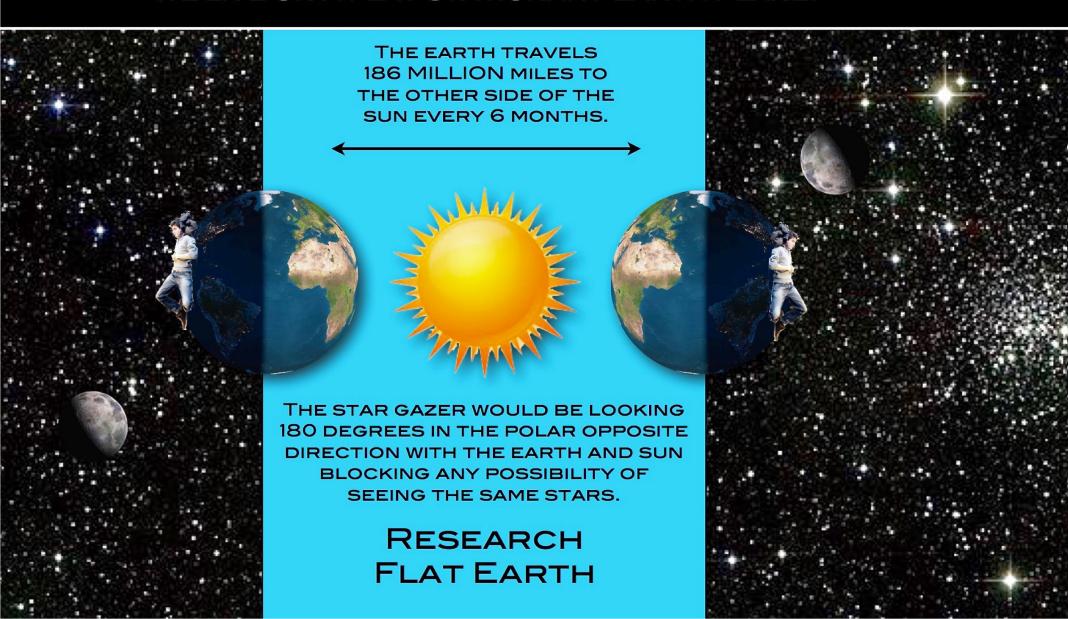

# GRAVITY

QUESTION: IF WE LIVED ON A BALL ORBITING AROUND A SUN, HOW IS IT POSSIBLE THAT WE SEE THE SAME STARS 6 MONTHS APART WHEN WE WOULD BE LOOKING IN THE OPPOSITE DIRECTION?

ANSWER: IT WOULDN'T BE POSSIBLE AT ALL.
WE LIVE ON A FLAT STATIONARY EARTH PLANE.