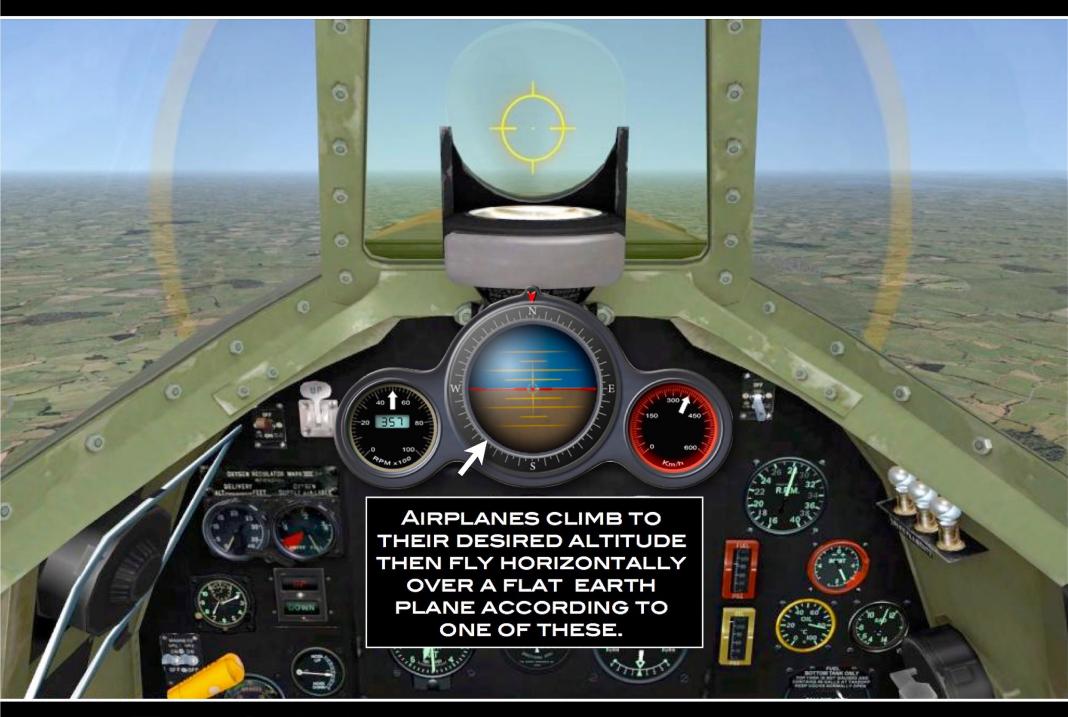

ought the earth was flat." Professor Brian Cox





## DO THESE LOOK LIKE GUYS WHO JUST TRAVELLED SUCCESSFULLY TO THE MOON AND BACK? OR......





STILL ALIVE AND KICKING TODAY!





#### FASCINATING, ISN'T IT?



# THOSE WHO TAKE THE TIME TO RESEARCH THE FLAT EARTH, BECOME FLAT EARTHERS

(THE ONLY WAY TO BECOME A FLAT EARTHER IS TO TRY TO PROVE THE EARTH IS A GLOBE)



# 100% proof that the north pole people on Jupiter celebrate the 4th of July



OFFICIAL NASA PHOTO

**DITRH** 

**Budget \$0** 



**Budget 100's of billions** 

# JET STREAMS ON A GLOBE EARTH VS FLAT EARTH

WHICH ONE MAKES MORE SENSE?



### RED BULL'S FAKE SPACE JUMP

FELIX BAUMGARTNER
SUPPOSEDLY ASCENDED
OVER 23 MILES WHICH
TOOK 2.5 HOURS.

HE LAUNCHED FROM NEW MEXICO AND LANDED IN NEW MEXICO, 55 MILES AWAY.













THAT'S WHY THEY ARE CALLED AIRPLANES AND NOT AIR GLOBES



THE SUEZ CANAL CONNECTING THE MEDITERRANEAN WITH THE RED SEA IS 100 MILES LONG WITHOUT ANY LOCKS MAKING THE WATER AN UNINTERRUPTED CONTINUATION OF THE TWO SEAS. WHEN CONSTRUCTED, THE EARTH'S SUPPOSED CURVATURE WAS NOT TAKEN INTO ACCOUNT, IT WAS DUG ALONG A HORIZONTAL DATUM LINE 26 FEET BELOW SEA-LEVEL, PASSING THROUGH SEVERAL LAKES FROM ONE SEA TO THE OTHER, WITH THE DATUM LINE AND WATER'S SURFACE RUNNING PERFECTLY PARALLEL OVER THE 100 MILES. IF THE EARTH WERE A SPHERE THERE SHOULD HAVE BEEN 6,666 FEET OF CURVATURE.







# THE REASON WE CAN'T SEE ALL THE WAY ACROSS THE EARTH IS BECAUSE OF AIR DENSITY NOT CURVATURE.



## Flat Earth FACT #98

NASA and modern astronomy say Polaris, the North Pole star, is somewhere between 323-4