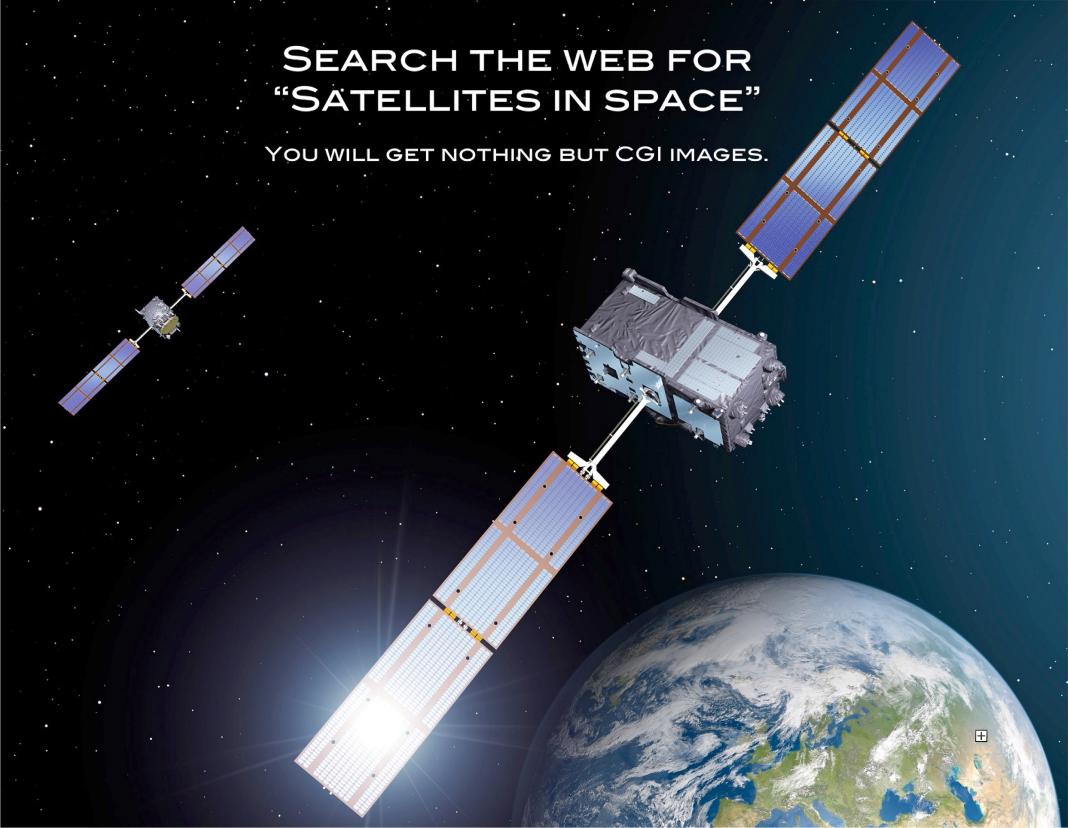

## PEOPLE BELIEVE THAT THIS CGI SATELLITE IS BEING REMOTELY CONTROLLED FROM 365 MILLION MILES AWAY...

**BUT FLAT EARTHERS ARE GULLIBLE?** 