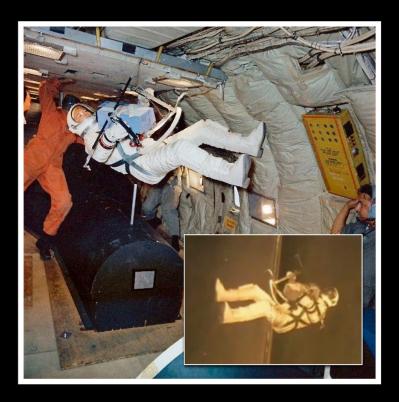

## DO THESE LOOK LIKE GUYS WHO JUST TRAVELLED SUCCESSFULLY TO THE MOON AND BACK? OR......

STILL ALIVE AND KICKING TODAY!