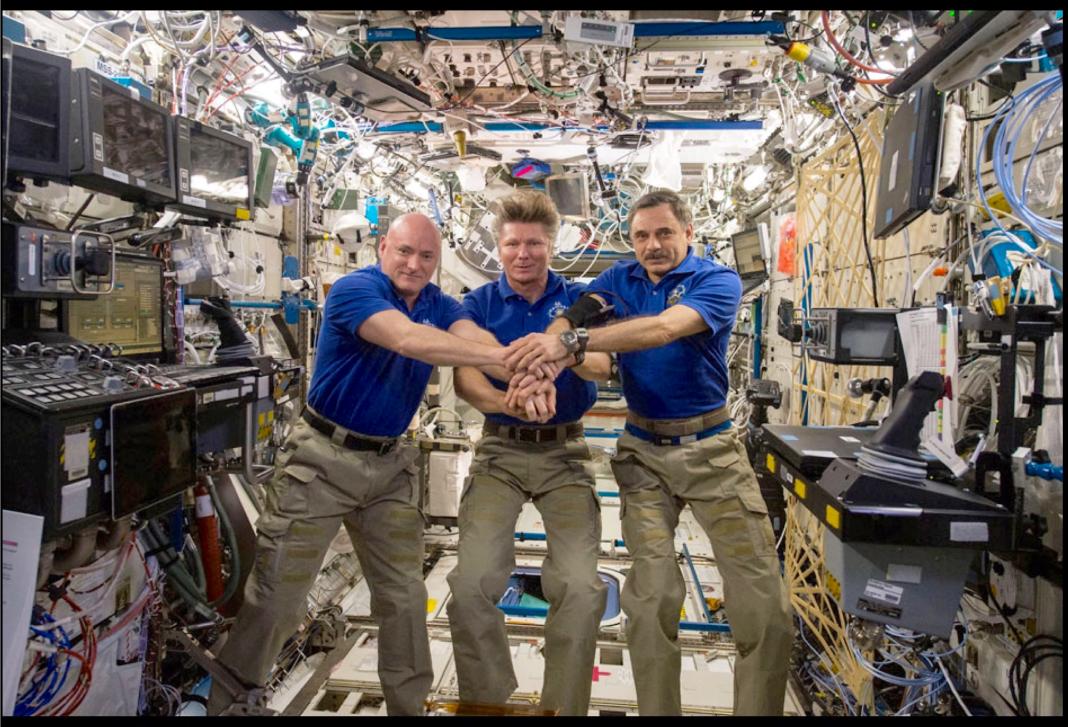

## DO THESE LOOK LIKE GUYS WHO JUST TRAVELLED SUCCESSFULLY TO THE MOON AND BACK? OR......

STILL ALIVE AND KICKING TODAY!