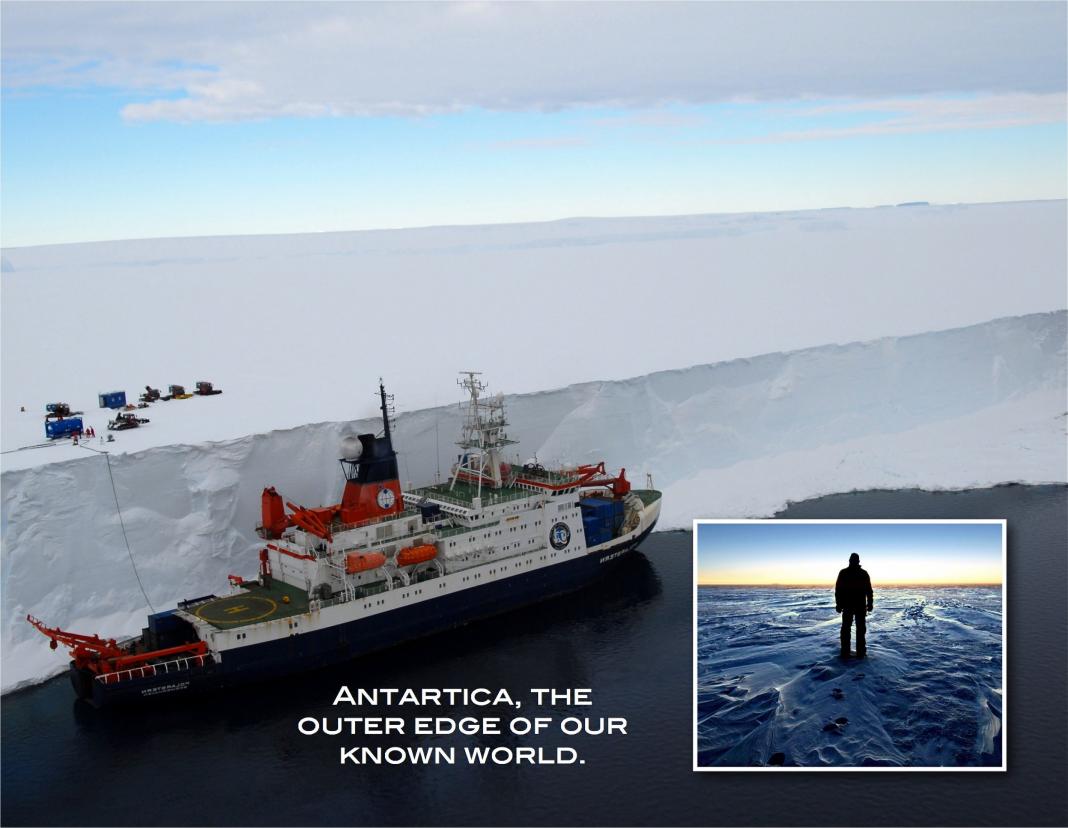

#### GYROSCOPES HOLD RIGIDITY IN SPACE

AN AIRPLANE TRAVELING AT 500 MPH WOULD NEED TO NOSE DOWN A FULL MILE EVERY 2 MINUTES TO PREVENT ITSELF FROM FLYING INTO SPACE.

ANTARTICA IS THE SHORELINE THAT SURROUNDS OUR OCEANS.

#### WHY IS ANTARTICA IS THE MOST GUARDED PLACE ON EARTH?

BECAUSE IF PEOPLE WERE ALLOWED TO GO THERE FREELY THEY WOULD DISCOVER THAT WE LIVE ON A FLAT EARTH AND THEN THE POWERS THAT BE WOULD LOSE CONTROL OF THEIR MINDS.