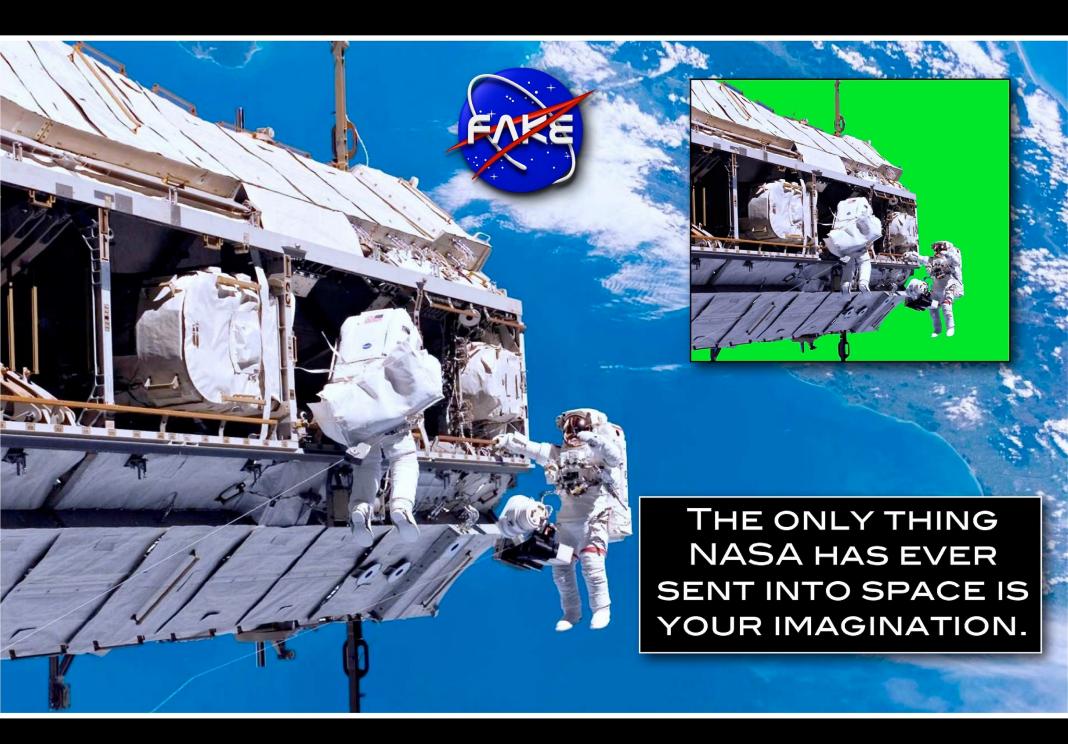

Jeran from jeranism.com

The only thing NASA has sent to space is your imagination.