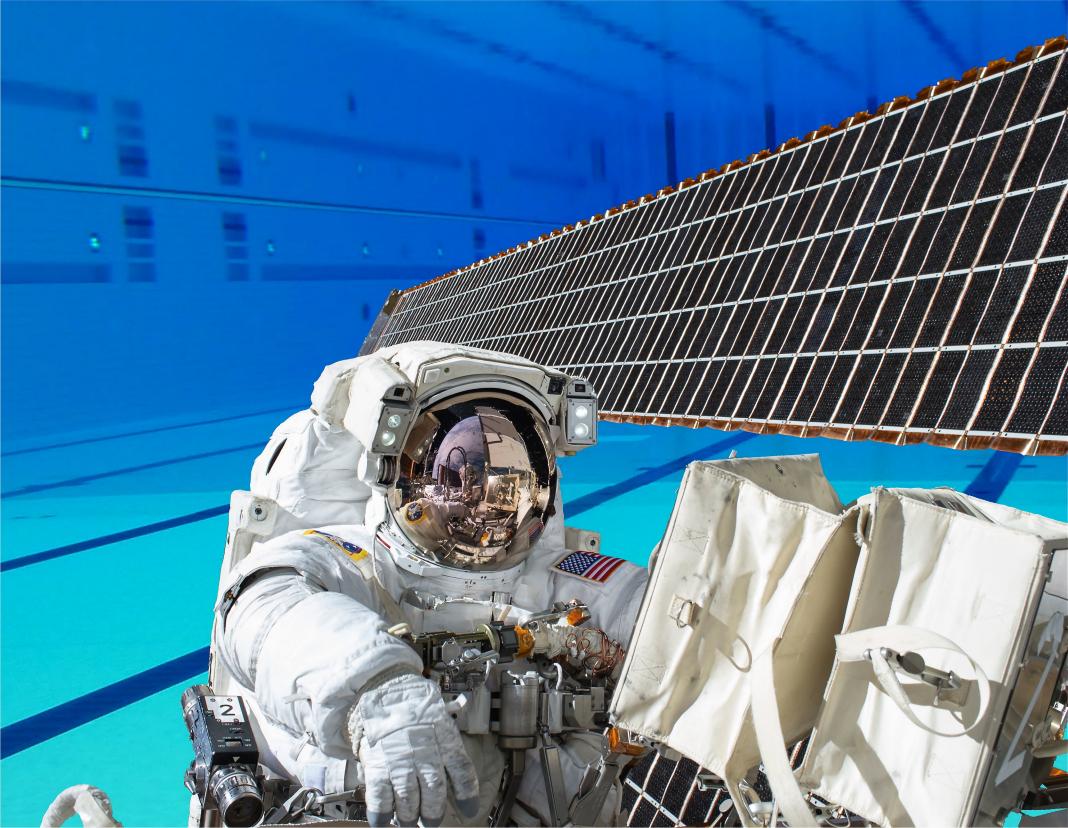

#### THE INTERNATIONAL FAKE STATION

A 747 IS ALMOST AS LARGE AS THE INTERNATIONAL SPACE STATION.

WHEN AT A CRUISING ALTITUDE OF 5 MILES, A 747 APPEARS AS A SMALL SPECK IN THE SKY

IF THE 747 WAS TWICE THE NORMAL HEIGHT (10 MILES) IT WOULD BE UNSEEABLE WITH THE HUMAN EYE

WE ARE ASKED
TO BELIEVE THAT
WE CAN SEE THE
ISS AT
50 TIMES
THAT HEIGHT!