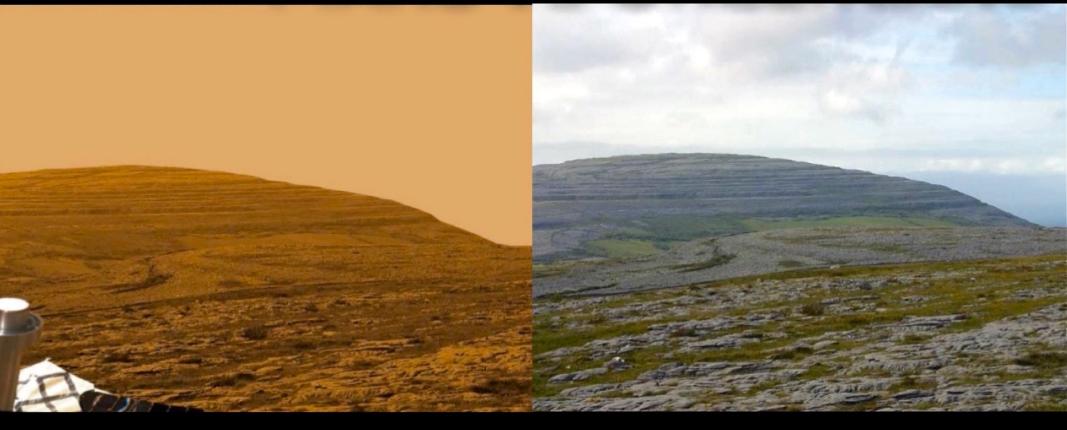

ED IN LINE AND BACKLIT THEM. THE CLOSEST ONE IS OVER 20 MILES AWAY. IF WE LIVED ON A GLOBE THE SIZE WE ARE TOLD, THERE WOULD BE OVER 266 FEET OF CURVATURE BLOCKING THEIR VIEW.







## PROOFS OF THE GLOBE

### 1. NASA IMAGES

"IT'S PHOTOSHOPPED, BUT IT HAS TO BE"
ROBERT SIMMONS, NASA ARTIST

### 2. PUBLIC INDOCTRINATION

WE KNOW BECAUSE A SCIENTIST SAID SO.

## 3. POPULAR OPINION

EVERYONE ELSE BELIEVES IT SO IT MUST BE TRUE.

















#### WHAT'S THE INCENTIVE TO LIE?



NASA BUDGET FOR 2016 52 MILLION DOLLARS PER DAY.

#### ALL THEY HAVE TO DO IS TAKE A PICTURE LIKE THIS



AND YOU'LL BELIEVE WHATEVER THEY TELL YOU.

## PEOPLE BELIEVE THAT THIS CGI SATELLITE IS BEING REMOTELY CONTROLLED FROM 365 MILLION MILES AWAY...



**BUT FLAT EARTHERS ARE GULLIBLE?** 

## MARS VS GREENLAND



#### GYROSCOPES HOLD RIGIDITY IN SPACE

AN AIRPLANE TRAVELING AT 500 MPH WOULD NEED TO NOSE DOWN A FULL MILE EVERY 2 MINUTES TO PREVENT ITSELF FROM FLYING INTO SPACE.







ANTARTICA IS THE SHORELINE THAT SURROUNDS OUR OCEANS.

#### WHY IS ANTARTICA IS THE MOST GUARDED PLACE ON EARTH?



BECAUSE IF PEOPLE WERE ALLOWED TO GO THERE FREELY THEY WOULD DISCOVER THAT WE LIVE ON A FLAT EARTH AND THEN THE POWERS THAT BE WOULD LOSE CONTROL OF THEIR MINDS.



HANG OUT WITH
ME TOO LONG
AND I WILL
BRAINWASH
YOU INTO
THINKING FOR
YOURSELF.

### NO MATTER HOW HIGH YOU ASCEND

THE HORIZON WILL ALWAYS RISE TO EYE LEVEL.

#FLATEARTH





## BALL EARTHERS BE LIKE "YOU'RE TOO SMALL TO SEE THE CURVE"



BUT I CAN SEE THAT SHIP AT SEA FALLING BEHIND IT.







THE NORTH STAR "POLARIS" IS STATIONARY AND NEVE