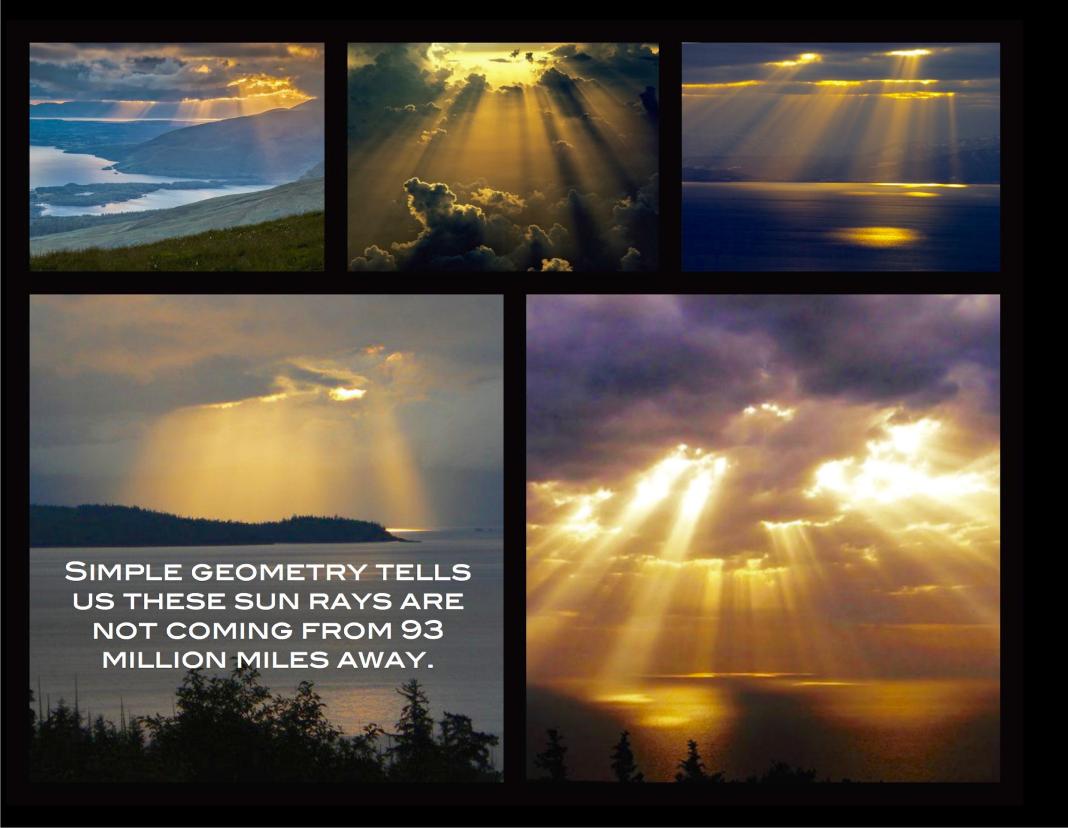

OR... THE EARTH IS FLAT AND STATIONARY, JUST AS WE EXPERIENCE IT?

ALL OF THE STEEPLES IN THIS PICTURE WERE COMPLETELY BLOCKED BY THE OPAQUENESS OF THE SKY UNTIL THE SUN MOVED IN LINE AND BACKLIT THEM. THE CLOSEST ONE IS OVER 20 MILES AWAY. IF WE LIVED ON A GLOBE THE SIZE WE ARE TOLD, THERE WOULD BE OVER 266 FEET OF CURVATURE BLOCKING THEIR VIEW.