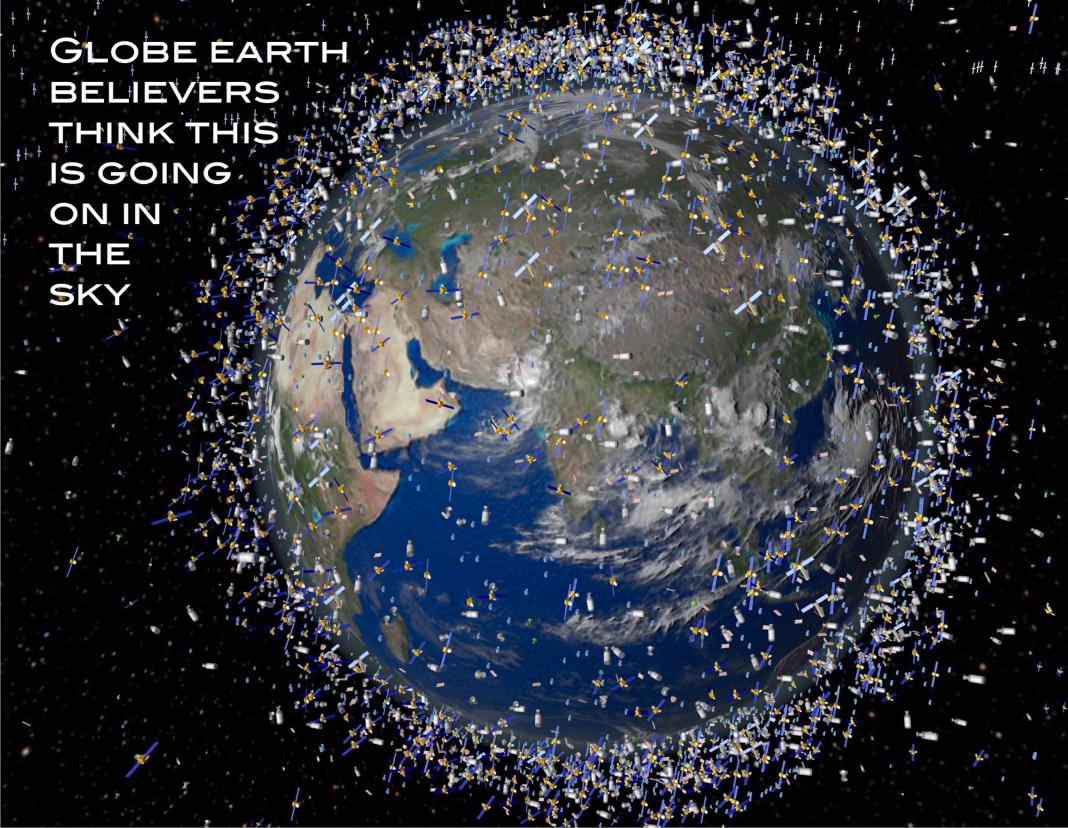

### SATELLITES DO NOT EXIST.

ALL INTERCONTINENTAL COMMUNICATIONS ARE DONE VIA AN EXTENSIVE SUBMARINE CABLE SYSTEM.