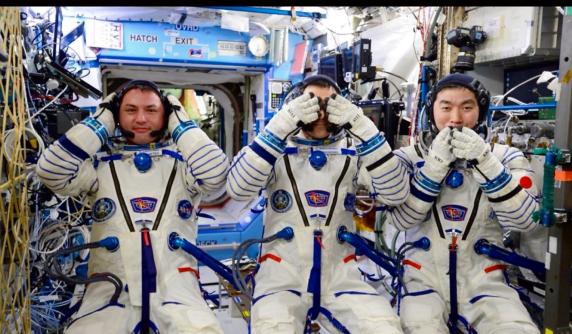

## DO THESE LOOK LIKE GUYS WHO JUST TRAVELLED SUCCESSFULLY TO THE MOON AND BACK? OR......

STILL ALIVE AND KICKING TODAY!