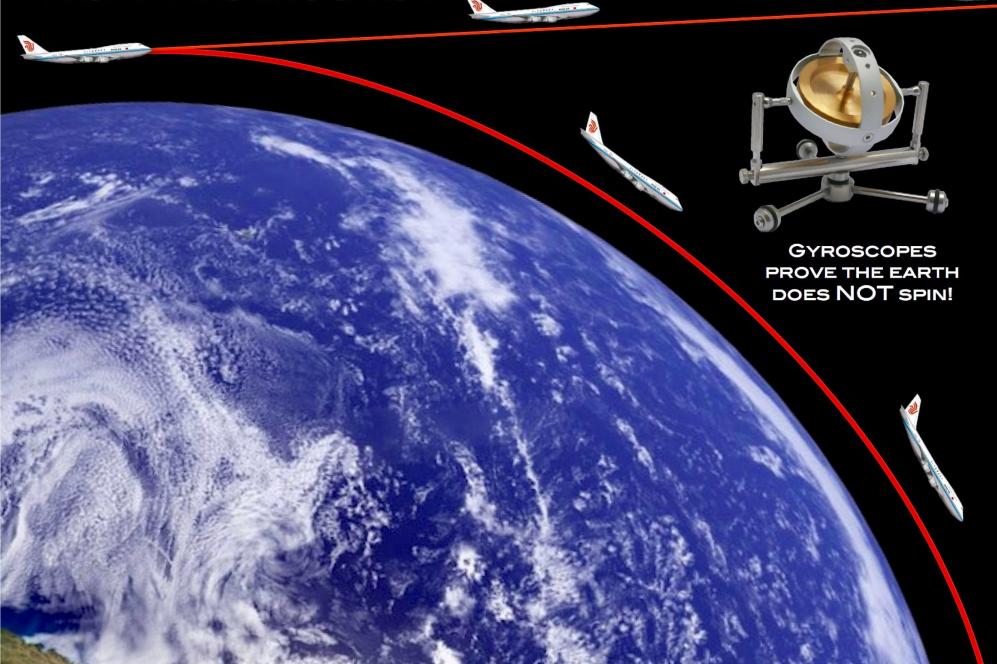

#### GYROSCOPES HOLD RIGIDITY IN SPACE

AN AIRPLANE TRAVELING AT 500 MPH WOULD NEED TO NOSE DOWN A FULL MILE EVERY 2 MINUTES TO PREVENT ITSELF FROM FLYING INTO SPACE.

ANTARTICA IS THE SHORELINE THAT SURROUNDS OUR OCEANS.