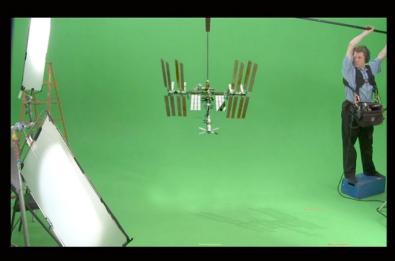

#### THE INTERNATIONAL FAKE STATION

A 747 IS ALMOST AS LARGE AS THE INTERNATIONAL SPACE STATION.

WHEN AT A CRUISING ALTITUDE OF 5 MILES, A 747 APPEARS AS A SMALL SPECK IN THE SKY

IF THE 747 WAS TWICE THE NORMAL HEIGHT (10 MILES) IT WOULD BE UNSEEABLE WITH THE HUMAN EYE

WE ARE ASKED
TO BELIEVE THAT
WE CAN SEE THE
ISS AT
50 TIMES
THAT HEIGHT!