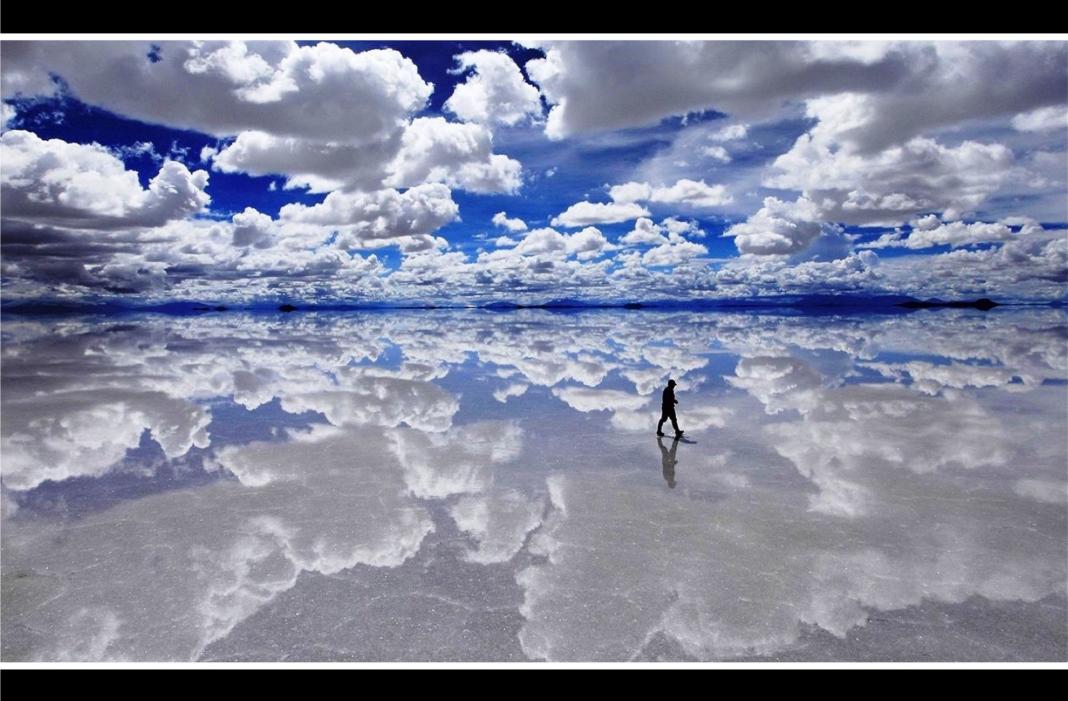

### NO MATTER HOW HIGH YOU ASCEND

THE HORIZON WILL ALWAYS RISE TO EYE LEVEL.

#FLATEARTH