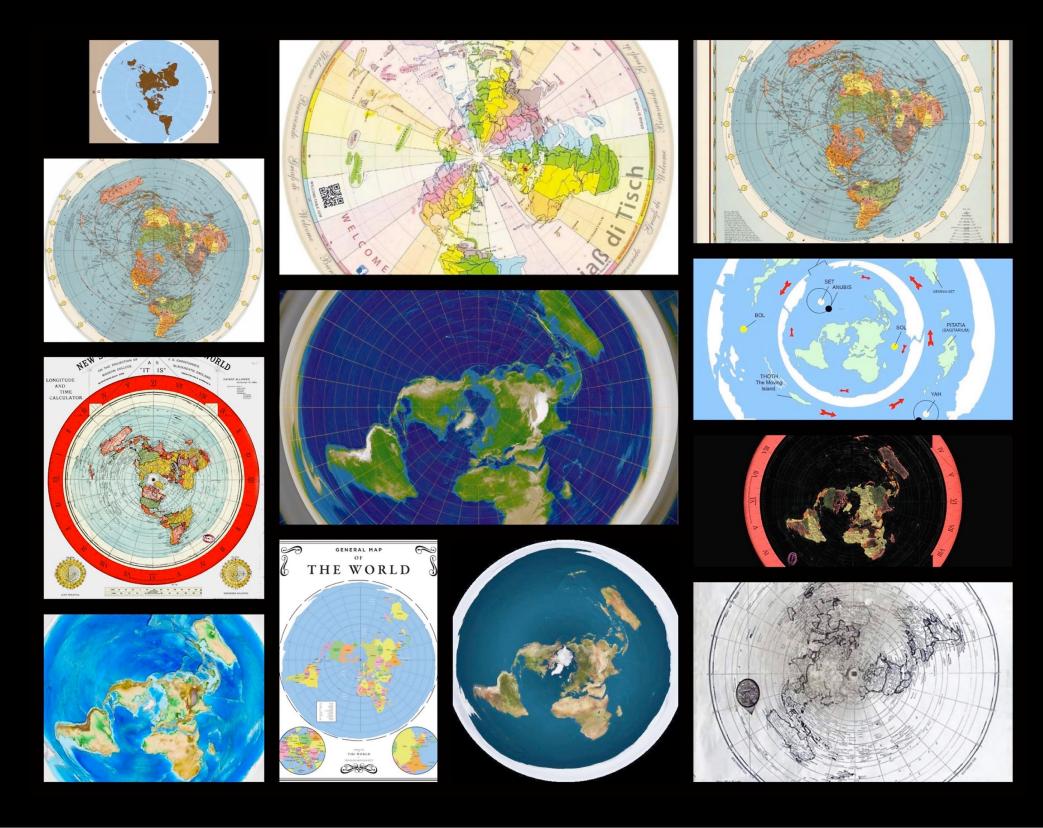

### Was This World Map Made Ten Centuries Ago?

THERE ARE MANY FLAT EARTH MAPS THAT SUGGEST THERE IS MORE LAND BEYOND ANTARTICA.

IS NASA FAKING
PICTURES OF EARTH
OR IS AMERICA REALLY
GETTING FATTER?

NASA IMAGE 2012