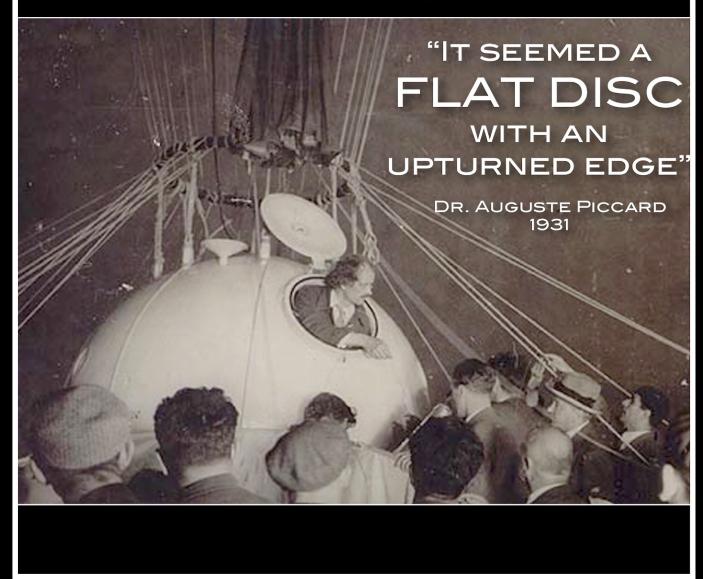

#### WHAT DID THE FIRST MAN TO REACH THE STRATOSPHERE HAVE TO SAY ABOUT THE EARTH'S SHAPE?