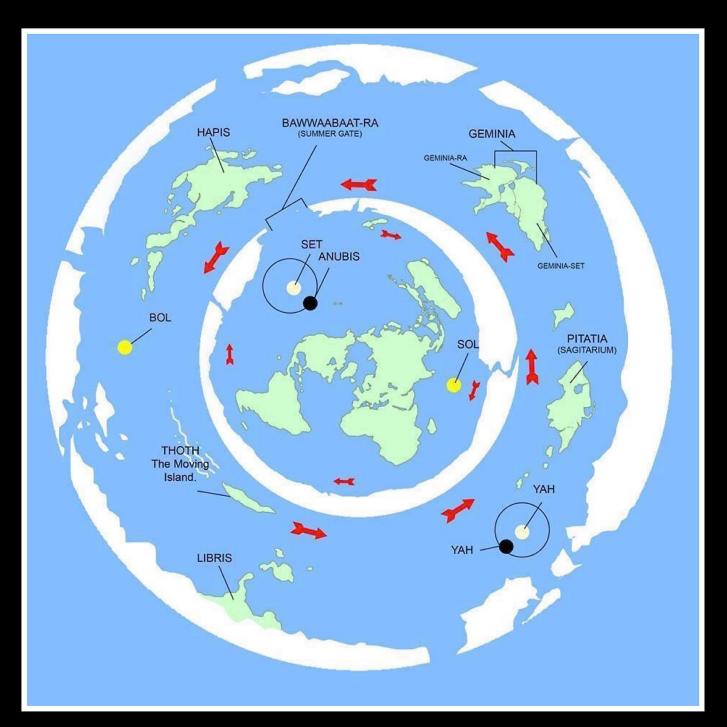

### Was This World Map Made Ten Centuries Ago?

THERE ARE MANY FLAT EARTH MAPS THAT SUGGEST THERE IS MORE LAND BEYOND ANTARTICA.

IS NASA FAKING
PICTURES OF EARTH
OR IS AMERICA REALLY
GETTING FATTER?

NASA IMAGE 2012