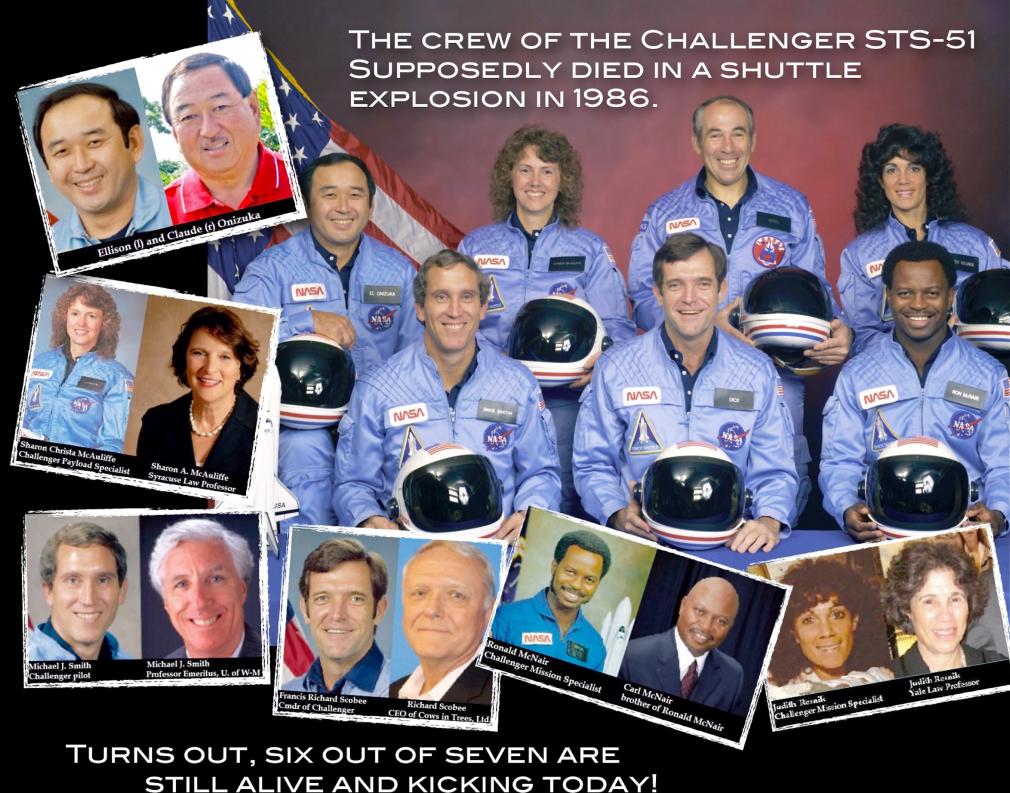

## DO THESE LOOK LIKE GUYS WHO JUST TRAVELLED SUCCESSFULLY TO THE MOON AND BACK? OR......

STILL ALIVE AND KICKING TODAY!