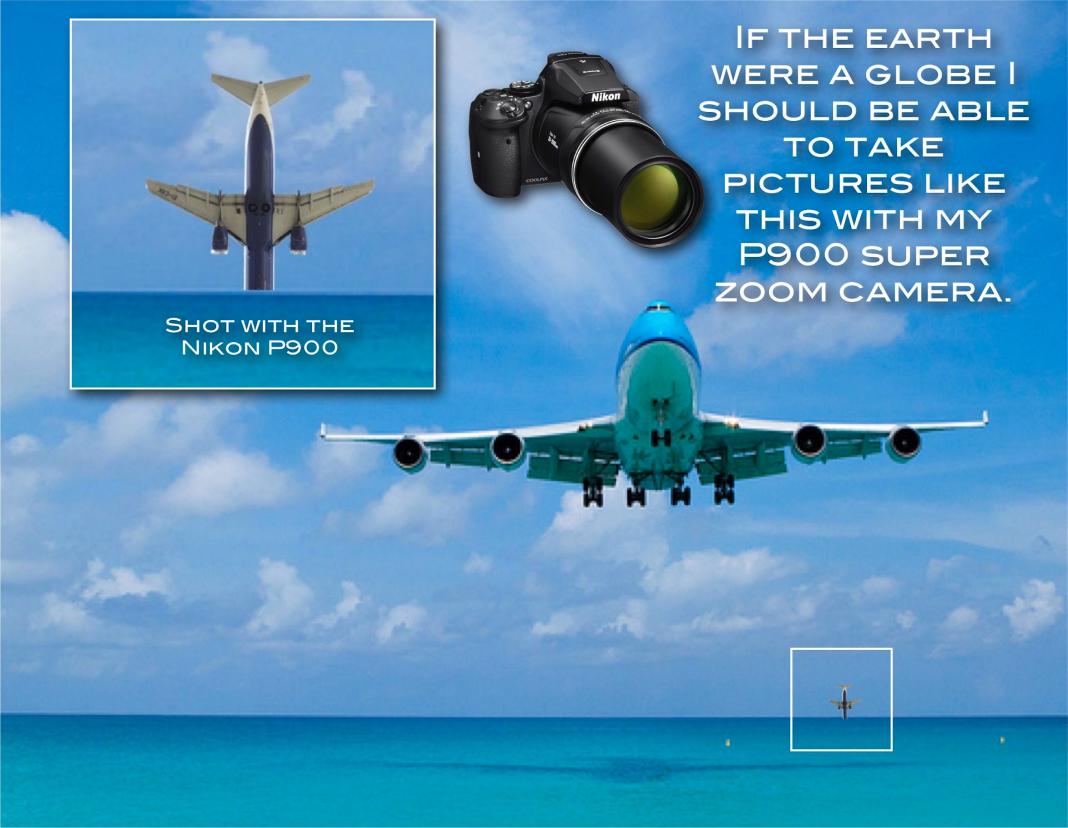

#### THE INTERNATIONAL FAKE STATION

A 747 IS ALMOST AS LARGE AS THE INTERNATIONAL SPACE STATION.

WHEN AT A CRUISING ALTITUDE OF 5 MILES, A 747 APPEARS AS A SMALL SPECK IN THE SKY

IF THE 747 WAS TWICE THE NORMAL HEIGHT (10 MILES) IT WOULD BE UNSEEABLE WITH THE HUMAN EYE

WE ARE ASKED
TO BELIEVE THAT
WE CAN SEE THE
ISS AT
50 TIMES
THAT HEIGHT!