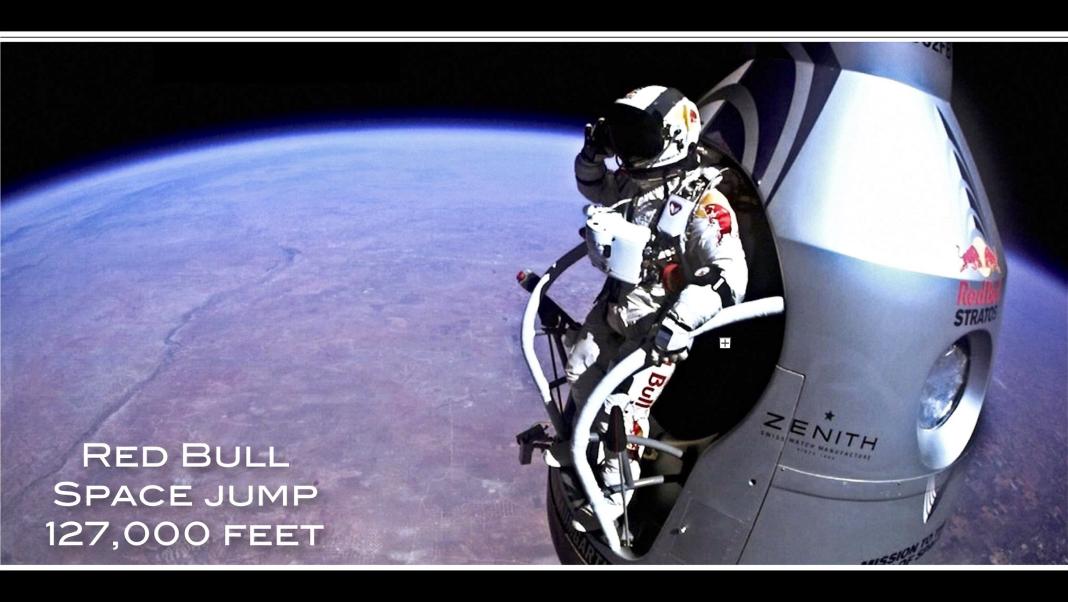

### RED BULL'S FAKE SPACE JUMP

FELIX BAUMGARTNER
SUPPOSEDLY ASCENDED
OVER 23 MILES WHICH
TOOK 2.5 HOURS.

HE LAUNCHED FROM NEW MEXICO AND LANDED IN NEW MEXICO, 55 MILES AWAY.

THAT'S WHY THEY ARE CALLED AIRPLANES AND NOT AIR GLOBES