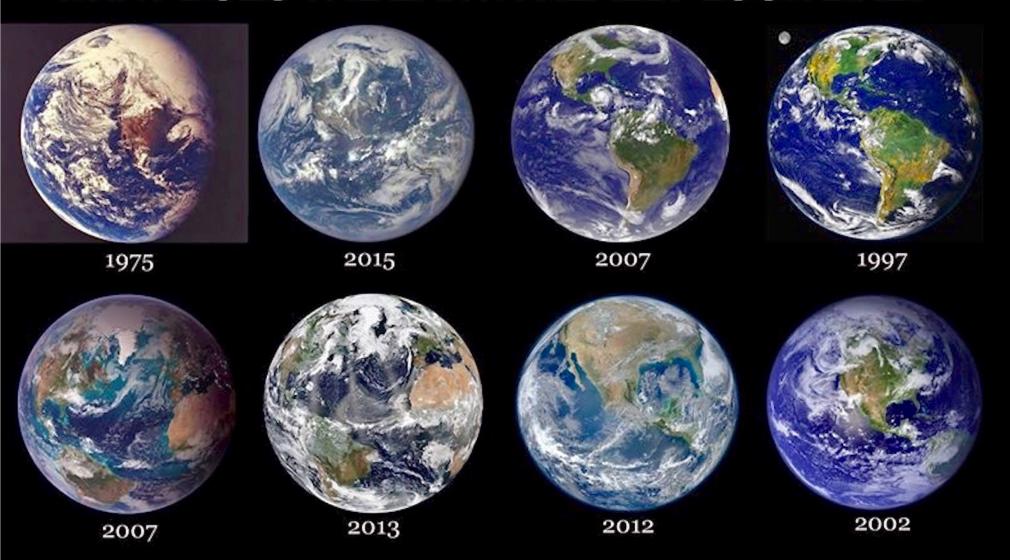

#### COME ON NASA\* MAKE YOUR MIND UP, WHAT DOES THE EARTH REALLY LOOK LIKE?

\* ALL IMAGES ARE OFFICIAL NASA PICTURES OF EARTH, AS RELEASED THROUGH THE MAINSTREAM MEDIA OUTLETS AND MAJOR NEWS AGENCIES OF THE WORLD.

QUESTION: HOW BIG IS AMERICA? WHAT COLOR ARE THE OCEANS AND THE LAND? WHY IS THERE NEVER ANY REAL VIDEO OF THE EARTH SPINNING? WHY ARE THE IMAGES SO VARIED? WHY DOES ANYBODY BELIEVE THIS IS WHERE WE LIVE? DO YOU TRUST NASA?