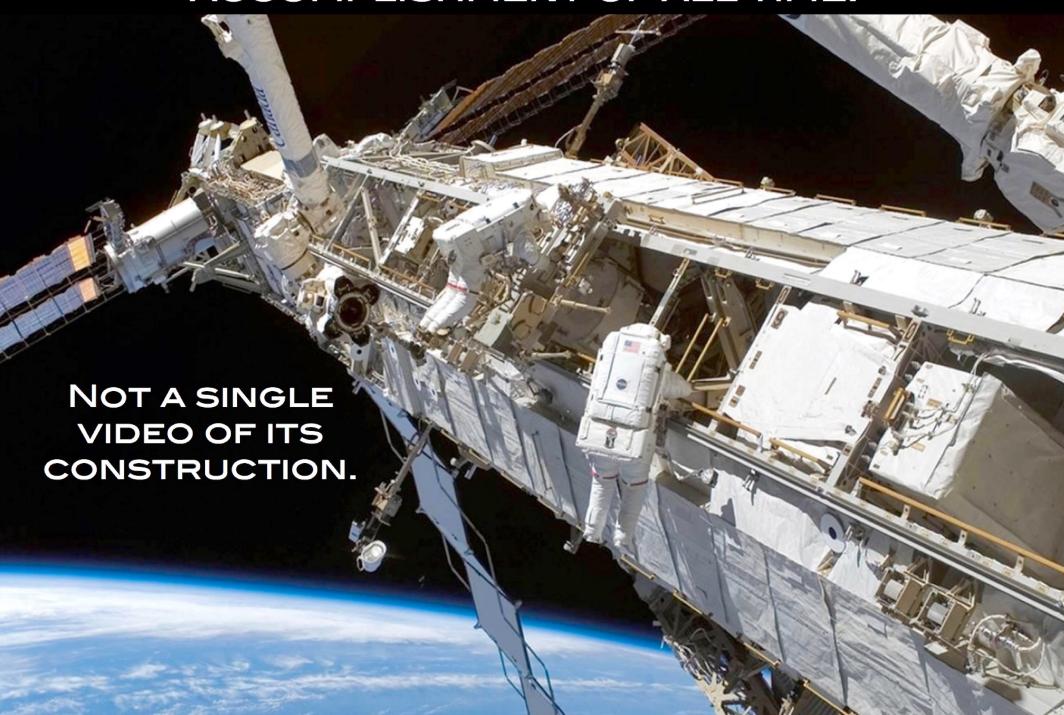

# GREATEST TECHNOLOGICAL ACCOMPLISHMENT OF ALL TIME.

THE LIFE EXPECTANCY OF A PERSON WITH ALS AVERAGES ABOUT TWO TO FIVE YEARS FROM THE TIME OF DIAGNOSIS.

STEPHEN HAWKING DIAGNOSED AT AGE 21

**AGE 74** 

DO YOU REALLY BELIEVE HE HAS HAD ALS FOR 53 YEARS?