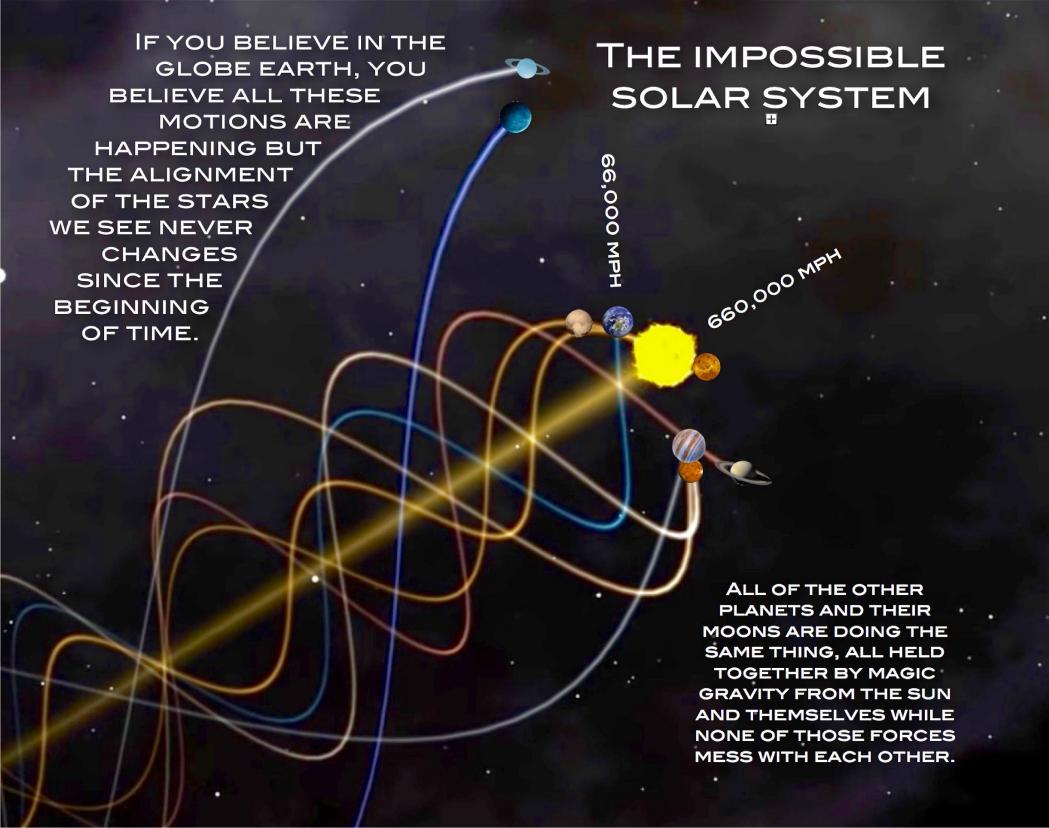

#### **Modern SCIENCE**

is a faith based religion

Fourteen billion years ago there was NOTHING, and it exploded into all we see. After a bunch of stuff happened, NONE of which we have math for yet, planets and galaxies coalesced in an infinite (but also expanding) vacuum. Then our lucky planet formed in the perfect goldilocks position while furiously spinning at 1,000 mph while orbiting a blazing ball of gas at 66,600 mph that was 93 MILLION miles away and BILLIONS of years old itself. The earth was also chasing that nuclear furnace we call our sun at 500,000 mph, keeping a perfect tilt angle to the sun while the galaxy of 100 BILLION stars rockets through the universe at 2.2 MILLION mph into nothingness. Earth was just chilling out there and spinning for a while when suddenly out of nowhere, with math we don't have yet, inert matter turned into single-celled organisms, which for no apparent reason just divided, reorganized through random mutations and self replicated, becoming complex multicellular life forms that then slowly morphed into fish. Fast forward - while our nuclear furnace sun stayed perfectly stable and heating us from just the right distance, big dinosaurs appeared who later turned into oil for us to use but I digress, then apes, who then turned into tiny smart people even though the apes are still here.

All by accident, on a random spinning rock moving in four different directions at at speeds the human mind can't even comprehend. All this we are told to believe while we sit here PERFECTLY STILL!

That's science! But asking, "where is the rest of Antarctica?" is ridiculous?