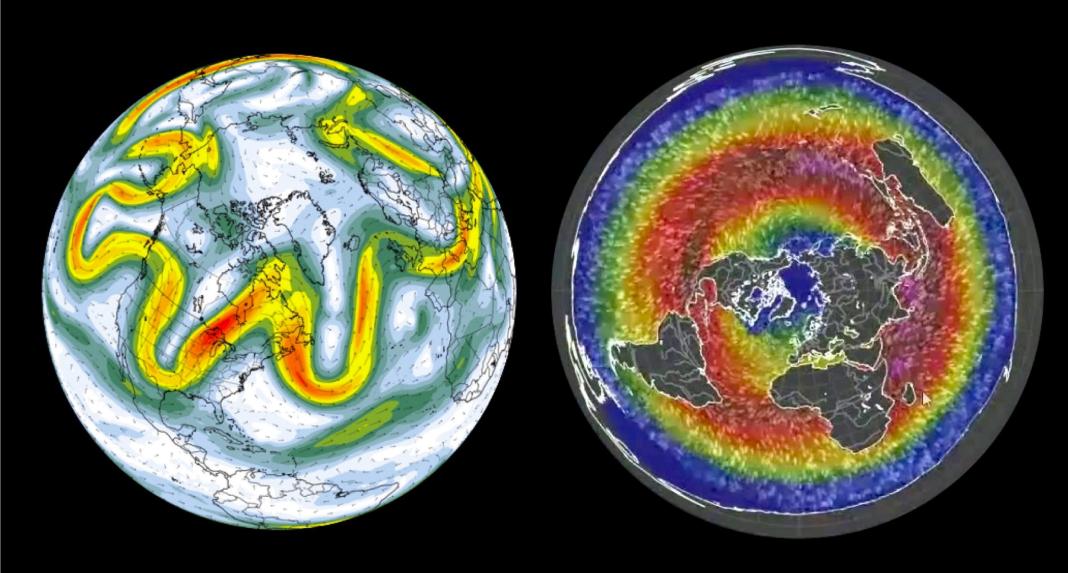

OF DECEPTION AND RESEARCH

#### FLAT EARTH

KNOWING WE LIVE ON A FLAT STATIONARY PLANE OPENS YOUR MIND TO SEE THROUGH OTHER DECEPTIONS.



"Nobody in human history, as far as I know, has thought the earth was flat." Professor Brian Cox





## DO THESE LOOK LIKE GUYS WHO JUST TRAVELLED SUCCESSFULLY TO THE MOON AND BACK? OR......





STILL ALIVE AND KICKING TODAY!





#### FASCINATING, ISN'T IT?



# THOSE WHO TAKE THE TIME TO RESEARCH THE FLAT EARTH, BECOME FLAT EARTHERS

(THE ONLY WAY TO BECOME A FLAT EARTHER IS TO TRY TO PROVE THE EARTH IS A GLOBE)



# 100% proof that the north pole people on Jupiter celebrate the 4th of July



OFFICIAL NASA PHOTO

**DITRH** 

**Budget \$0** 



**Budget 100's of billions** 

# JET STREAMS ON A GLOBE EARTH VS FLAT EARTH

WHICH ONE MAKES MORE SENSE?



### RED BULL'S FAKE SPACE JUMP

FELIX BAUMGARTNER
SUPPOSEDLY ASCENDED
OVER 23 MILES WHICH
TOOK 2.5 HOURS.

HE LAUNCHED FROM NEW MEXICO AND LANDED IN NEW MEXICO, 55 MILES AWAY.













THAT'S WHY THEY ARE CALLED AIRPLANES AND NOT AIR GLOBES



THE SUEZ CANAL CONNECTING THE MEDITERRANEAN WITH THE RED SEA IS 100 MILES LONG WITHOUT ANY LOCKS MAKING THE WATER AN UNINTERRUPTED CONTINUATION OF THE TWO SEAS. WHEN CONSTRUCTED, THE EARTH'S SUPPOSED CURVATURE WAS NOT TAKEN INTO ACCOUNT, IT WAS DUG ALONG A HORIZONTAL DATUM LINE 26 FEET BELOW SEA-LEVEL, PASSING THROUGH SEVERAL LAKES FROM ONE SEA TO THE OTHER, WITH THE DATUM LINE AND WATER'S SURFACE RUNNING PERFECTLY PARALLEL OVER THE 100 MILES. IF THE EARTH WERE A SPHERE THERE SHOULD HAVE BEEN 6,666 FEET OF CURVATURE.







# THE REASON WE CAN'